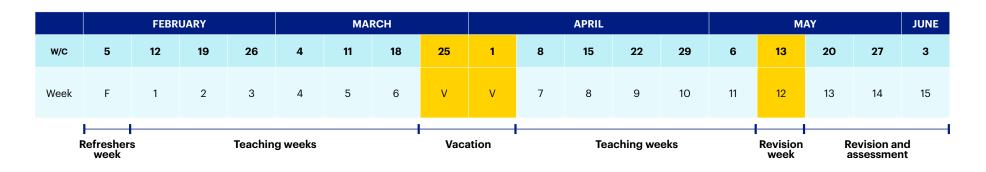

---|----|----|----------------|----------|----|----|----------|---------|---|------------------|-------------------------|----|----|
| W/C  | 18               | 25   | 2       | 9 | 16 | 23 | 30                 | 6  | 13 | 20             | 27       | 4  | 11 | 18       | 25      | 1 | 8                | 15                      | 22 | 29 |
| Week | F                | 1    | 2       | 3 | 4  | 5  | С                  | 6  | 7  | 8              | 9        | 10 | 11 | V        | V       | V | 12               | 13                      | 14 | 15 |
|      | Freshers<br>week |      |         |   |    | Co | nsolidatio<br>week | on |    | Teaching weeks |          |    |    | Vacation |         |   | Revision<br>week | Revision and assessment |    |    |

## **SEMESTER 2 (FEB 2024 TO JUN 2024)**