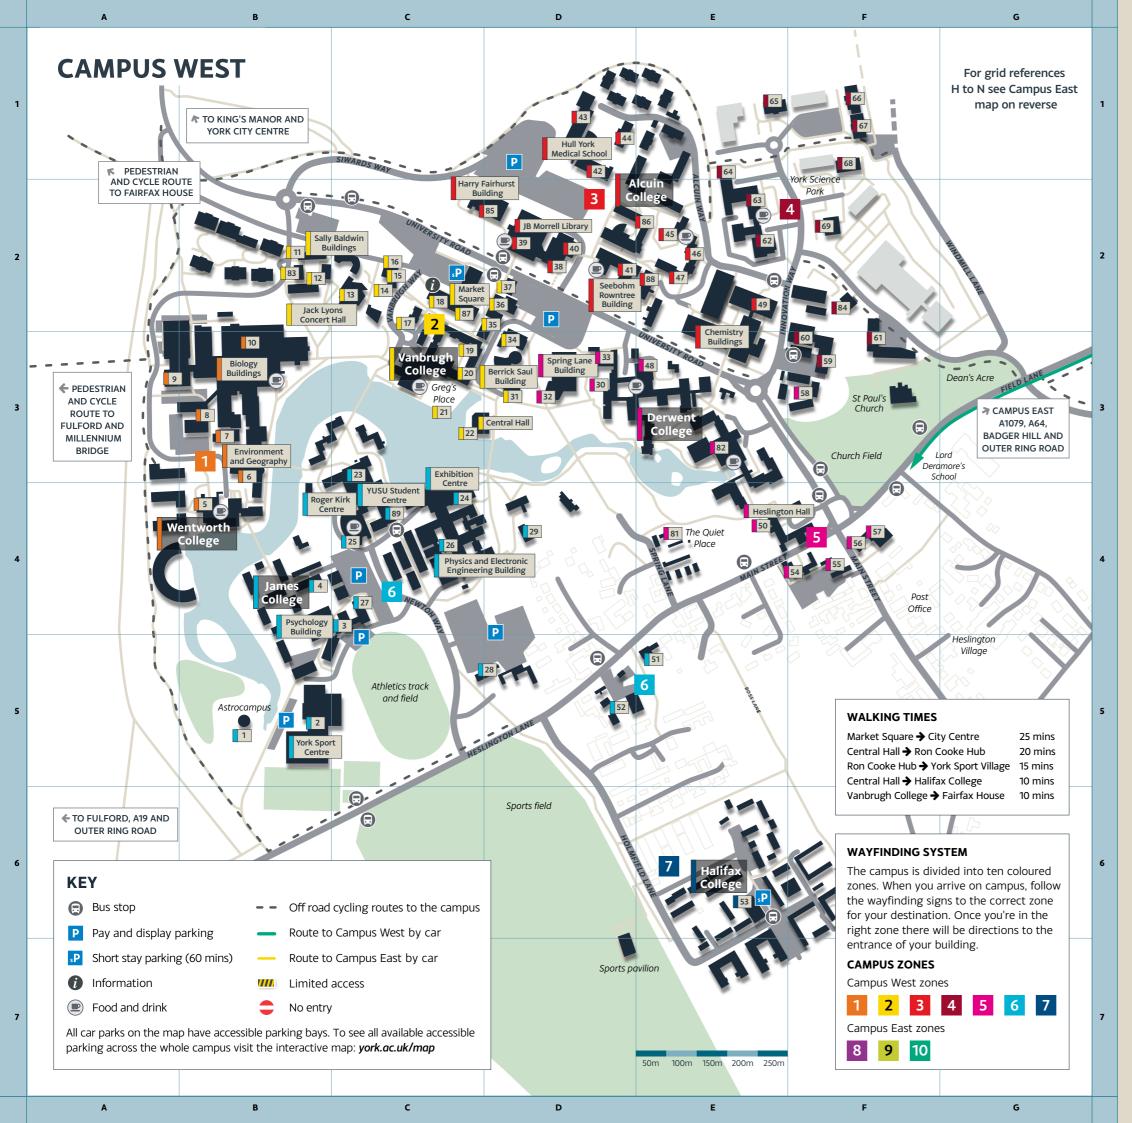

## Key

| • | -,                                         |               |   |                                                    |               |
|---|--------------------------------------------|---------------|---|----------------------------------------------------|---------------|
| Α | Accommodation Services                     | <b>C2</b> 18  | J | Jack Lyons Concert Hall                            | <b>C2</b> 13  |
|   | Alcuin College                             | <b>E2</b> 45  | к | Kimberlow Hill Retail Park                         | J10 7         |
| В | Alumni House                               | <b>F4</b> 56  | П | King's Manor See city map or                       | revers        |
|   | Archaeology B3 5 and see King's Manor on   | reverse       | L | Language and Linguistic Science                    | <b>C3</b> 19  |
|   | Astrocampus                                | <b>B5</b> 1   | П | Langwith College                                   | <b>K11</b> 7  |
|   | Berrick Saul Building                      | <b>D3</b> 31  |   | Law School                                         | <b>J12</b> 73 |
|   | Biocentre                                  | <b>E2</b> 63  |   | Library, J B Morrell                               | <b>D2</b> 39  |
|   | Biology Buildings                          | <b>B3</b> 10  |   | Library, Raymond Burton                            | <b>D2</b> 38  |
|   | Borthwick Institute for Archives           | <b>D2</b> 40  |   | Lifelong Learning, Centre for                      | <b>C2</b> 18  |
|   | Careers and Placements                     | <b>D3</b> 34  | м | Management School                                  | <b>J12</b> 73 |
|   | Catalyst                                   | <b>I12</b> 70 |   | Market Square                                      | <b>C2</b> 87  |
|   | Central Hall                               | C3 22         |   | Mathematics                                        | <b>C3</b> 23  |
|   |                                            |               |   | Media Relations                                    | <b>E4</b> 50  |
|   | Chaplaincy                                 | <b>E5</b> 51  |   | Medical Centre                                     | J10 79        |
|   | Chemistry                                  | <b>E2</b> 49  |   | Medieval Studies See city map or                   |               |
|   | Commercial Services                        | F1 66         | N | More House                                         |               |
|   | Computer Science                           | <b>J12</b> 72 |   |                                                    | <b>E5</b> 51  |
|   | Conference Office                          | <b>C2</b> 17  |   | Music                                              | <b>B2</b> 12  |
|   | Constantine College                        | <b>L11</b> 78 |   | Music Box Office                                   | <b>C2</b> 13  |
|   | Continuing Professional Development        | <b>F1</b> 66  |   | National STEM Learning Centre                      | <b>D1</b> 43  |
| D | Dalham Farm                                | <b>D5</b> 28  |   | Natural Sciences/Biology R Block                   | <b>A3</b> 9   |
|   | Derwent College                            | <b>E3</b> 82  |   | Nightline                                          | <b>C2</b> 17  |
|   | Derwent Extension                          | <b>F3</b> 58  | 0 | Norman Rea Gallery                                 | <b>E3</b> 48  |
|   | Design Solutions                           | <b>F4</b> 56  |   | Norwegian Study Centre                             | <b>F1</b> 67  |
|   | Disability                                 | <b>B2</b> 83  |   | Nursery                                            | <b>D4</b> 29  |
|   | Drama Barn                                 | <b>C2</b> 16  |   | Open Door Team                                     | <b>B2</b> 83  |
| Е | Economics and Related Studies              | <b>E2</b> 47  |   | Office of Philanthropic Partnerships               | <b>F4</b> 56  |
|   | Eden's Court                               | <b>D5</b> 52  | Р | and Alumni (OPPA)<br>Piazza Building               | <b>K12</b> 7  |
|   | Education                                  | <b>D3</b> 30  |   | Philosophy                                         | B2 11         |
|   | Effective Education, Institute for         | <b>D3</b> 31  |   |                                                    | C4 26         |
|   | Eighteenth Century Studies See city map on |               |   | Physics                                            |               |
|   | Electronic Engineering                     | <b>C4</b> 26  |   | Politics, Philosophy and Economics (PPE)           | E3 82         |
|   | Electronics Audio Lab                      | F2 84         |   | Print Solutions                                    | C2 87         |
|   | English and Related Literature             | E3 82         |   | Providence House                                   | <b>F1</b> 68  |
|   |                                            |               |   | Psychology                                         | <b>C4</b> 3   |
|   | Enterprise House                           | <b>E1</b> 65  | Q | Quantum House                                      | <b>F1</b> 67  |
|   | Environment and Geography                  | <b>B3</b> 6   | R | Quiet Place                                        | <b>E4</b> 81  |
|   | Equality and Diversity Office              | <b>B2</b> 12  |   | Research Centre for Social Sciences                | <b>F2</b> 69  |
| 7 | Exhibition Centre                          | <b>C4</b> 24  |   | Research and Enterprise                            | <b>J12</b> 74 |
| F | Fairfax House Follow signed foot           |               |   | Roger Kirk Centre                                  | C4 25         |
| ÷ | Franklin House                             | <b>D1</b> 44  |   | Ron Cooke Hub                                      | <b>J12</b> 74 |
| G | The Garage                                 | <b>C2</b> 15  | S | Sally Baldwin Buildings                            | <b>B2</b> 12  |
|   | Global Programmes, Centre for              | <b>E3</b> 82  |   | Science Education/CIEC                             | <b>E2</b> 46  |
|   | Goodricke College                          | <b>J11</b> 76 |   | Security Centre                                    | <b>D2</b> 37  |
|   | Graduate Students' Association (GSA)       | <b>C3</b> 20  |   | Seebohm Rowntree Building                          | <b>D2</b> 41  |
|   | Genesis                                    | <b>F3</b> 61  |   | Social Policy and Social Work                      | <b>E2</b> 88  |
|   | Greg's Place                               | <b>C3</b> 21  |   | Social Policy Research Unit                        | <b>E2</b> 86  |
|   | Grimston House                             | <b>C2</b> 17  |   | Social and Political Sciences                      | <b>E3</b> 82  |
| Н | Halifax College                            | <b>E6</b> 53  |   | Sociology                                          | <b>B4</b> 5   |
|   | Harry Fairhurst building                   | <b>D2</b> 85  |   | Spring Lane Building                               | <b>D3</b> 32  |
|   | Health Economics, Centre for               | <b>E2</b> 86  |   | Stockholm Environment Institute (SEI)              | <b>B3</b> 6   |
|   | Health, Safety and Security                | <b>C2</b> 17  |   | Student Administration building                    | <b>D2</b> 35  |
|   | Health Sciences                            | <b>D2</b> 41  |   | Student Recruitment and Admissions                 | <b>F4</b> 54  |
|   | Helix House                                | <b>F1</b> 66  |   | (The Stables)                                      |               |
|   | Henry Wellcome building                    | C4 27         |   | Student Financial Support                          | <b>D2</b> 35  |
|   | Heslington Hall                            | <b>E4</b> 50  |   | Student Support Hub                                | <b>C2</b> 87  |
|   | History of Art                             | <b>C3</b> 20  |   | Students' Union (YUSU)                             | <b>C4</b> 89  |
|   |                                            |               |   | Theatre, Film, Television and<br>Interactive Media | <b>I12</b> 71 |
|   | History                                    | C3 20         |   | Vanbrugh College Reception at 18 (C2)              | <b>C3</b> 20  |
|   | The Hive                                   | F4 57         |   | The Warren                                         | <b>C2</b> 14  |
|   | Home Farm                                  | <b>F4</b> 55  |   | Wentworth College                                  | <b>B4</b> 5   |
|   | Housing Policy, Centre for                 | <b>E2</b> 86  |   | Wentworth Way Hub                                  | <b>B3</b> 7   |
|   | Hull York Medical School                   | <b>D1</b> 42  |   | Wolfson Atmospheric Chemistry                      |               |
|   | Human Resources                            | <b>E4</b> 50  |   | Laboratories                                       | <b>F3</b> 59  |
|   | Humanities Research Centre                 | <b>D3</b> 31  |   | Women's Studies, Centre for                        | <b>C2</b> 17  |
|   | Hyperpolarisation in MR, Centre for        | <b>E1</b> 64  | Υ | York Health Economics Consortium                   | <b>E1</b> 65  |
| 1 | Immunology and Infection, Centre for       | <b>B3</b> 8   |   | York JEOL Nanocentre                               | <b>F1</b> 66  |
|   | Information Centre                         | <b>C2</b> 18  |   | York Neuroimaging Centre                           | <b>E1</b> 64  |
|   | Innovation Centre                          | <b>E2</b> 62  |   | York Plasma Institute                              | <b>F3</b> 61  |
|   | International Pathway College              | <b>K12</b> 75 |   | York Plasma Institute Laboratories                 | <b>F3</b> 60  |
|   | IT Services building                       | <b>D2</b> 36  |   | York Sport Centre                                  | <b>B5</b> 2   |
|   | IT Support                                 | <b>D2</b> 39  |   | York Sport Village                                 | <b>N10</b> 8  |
| J | James College                              | <b>B4</b> 4   |   | YUSU - Student Union                               | <b>C4</b> 89  |
|   |                                            |               |   | •                                                  |               |